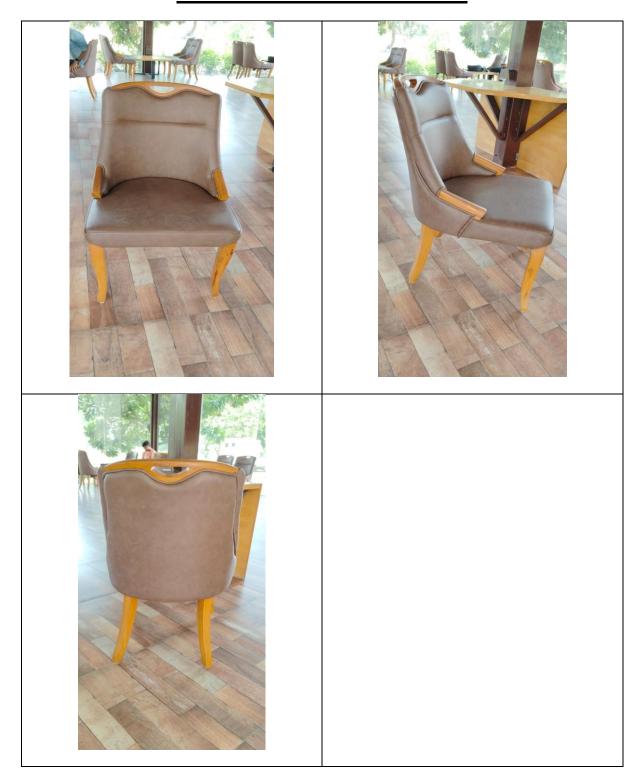

# **Quotation for Café Chairs at PDEU campus**

| Sr<br>No                      | Particular                                                                                                      | Qty    | Unit Rate | Amount in Rs |
|-------------------------------|-----------------------------------------------------------------------------------------------------------------|--------|-----------|--------------|
| 1                             | Wooden Café Chairs at as per attached photographs Teak Wood Soft cushion with rexine as per attached photograph | 30 nos |           |              |
| 2                             | Buyback value of old chairs                                                                                     | 30 nos |           |              |
| Total Amount in Rs            |                                                                                                                 |        |           |              |
| GST                           |                                                                                                                 |        |           |              |
| Total Amount inclusive of GST |                                                                                                                 |        |           |              |

# **PHOTOGRAPHS OF CHAIRS**

## NOTE:

The bidder may visit on site the check the design and size of chair.